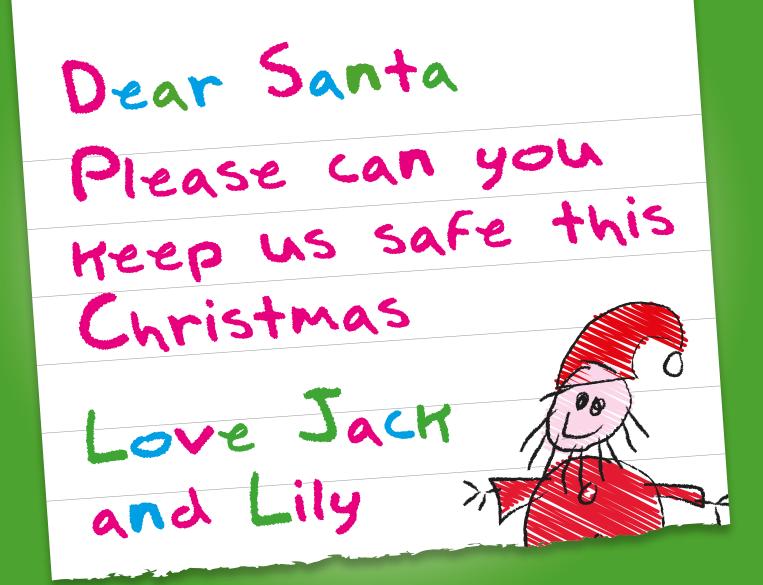

### You are likely to know someone inflicting domestic violence or abuse

**750,000** children in the UK witness domestic violence and abuse each year