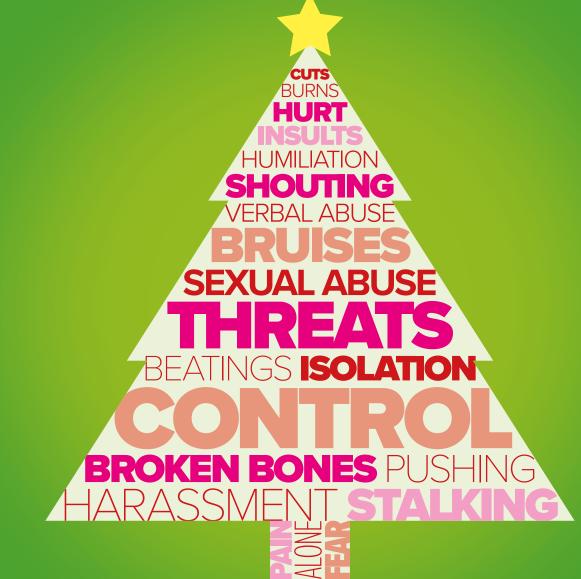

# You are likely to know someone inflicting domestic violence

or **abuse 1** in **3 women** and **1** in **6 men** will be the victim of

domestic abuse in their lifetime

## You are likely to know someone inflicting domestic violence or abuse

1 in 3 women and 1 in 6 men will be the victim of domestic abuse in their lifetime